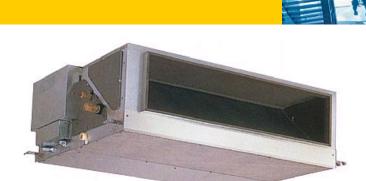

# PEFY-P100VMH-E

Indoor Unit

High Static Pressure Ceiling Concealed Ducted

- External static pressure of 200Pa
- Greater flexibility for duct extension, branching air outlet configuration
- Reduced noise levels thanks to the use of newly designed centrifugal fan
- Duct can be connected to intake side
- Drain lift-pump (option) 550mm of lift
- Cooling operation set temperature can be set down to 14°C db when used with R410A

## PEFY-P100VMH-E