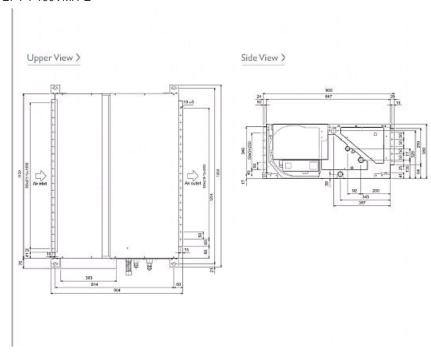

#### Dimensions

### Product Details

| PEFY-P100VMH-E                         |                |
|----------------------------------------|----------------|
| Capacity (kW):                         |                |
| Heating (Nominal)                      | 12.5           |
| Cooling (Nominal)                      | 11.2           |
| Heating (UK)                           | 11.6           |
| Cooling (UK)                           | 10.6           |
| R410A High Sensible Cooling (UK)       | 8.1            |
| SHF R410A (UK)                         | 0.8            |
| SHF High Sensible R410A (UK)           | 0.91           |
| Power Input (kW) Heating (Nominal)     | 0.48           |
| Power Input (kW) Cooling (Nominal)     | 0.48           |
| Airflow(m3/min) - Lo-Hi                | 26.5-38        |
| External Static Pressure Pa - Lo-Mi-Hi | 100-150-200    |
| Noise (dBA) - Lo-Hi                    | 38-44          |
| Width - mm                             | 1200           |
| Depth - mm                             | 900            |
| Height - mm                            | 380            |
| Weight - kg                            | 70             |
| Electrical Supply                      | 220-240v, 50Hz |
| Phase                                  | Single         |
| Mains Cable No. Cores                  | 3              |
| Running Current (A) - Heating          | 2.34           |
| Running Current (A) - Cooling          | 2.34           |
| Fuse Rating (BS88) - HRC (A)           | 6              |